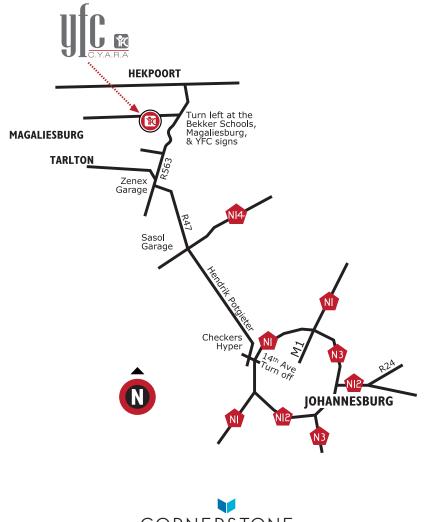

CAMD DETAILS

| Venue: | Cyara YFC, Magaliesberg/ Bekker School Road, Hekpoort (see map)       |  |  |  |  |  |
|--------|-----------------------------------------------------------------------|--|--|--|--|--|
| Date:  | 22-24 February 2013                                                   |  |  |  |  |  |
|        | Leaving Friday at 4:30pm from Cornerstone Church Bedfordview          |  |  |  |  |  |
|        | Returning Sunday at +/- 4.00pm to Cornerstone Church Bedfordview      |  |  |  |  |  |
| Ages:  | Grade 3 to Grade 7 - Please encourage your child to bring a friend.   |  |  |  |  |  |
| Cost:  | <b>1 child:</b> R390 <b>2 children:</b> R700 <b>3 children:</b> R1050 |  |  |  |  |  |
| Cost:  | <b>1 child:</b> R390 <b>2 children:</b> R700 <b>3 children:</b> R1050 |  |  |  |  |  |